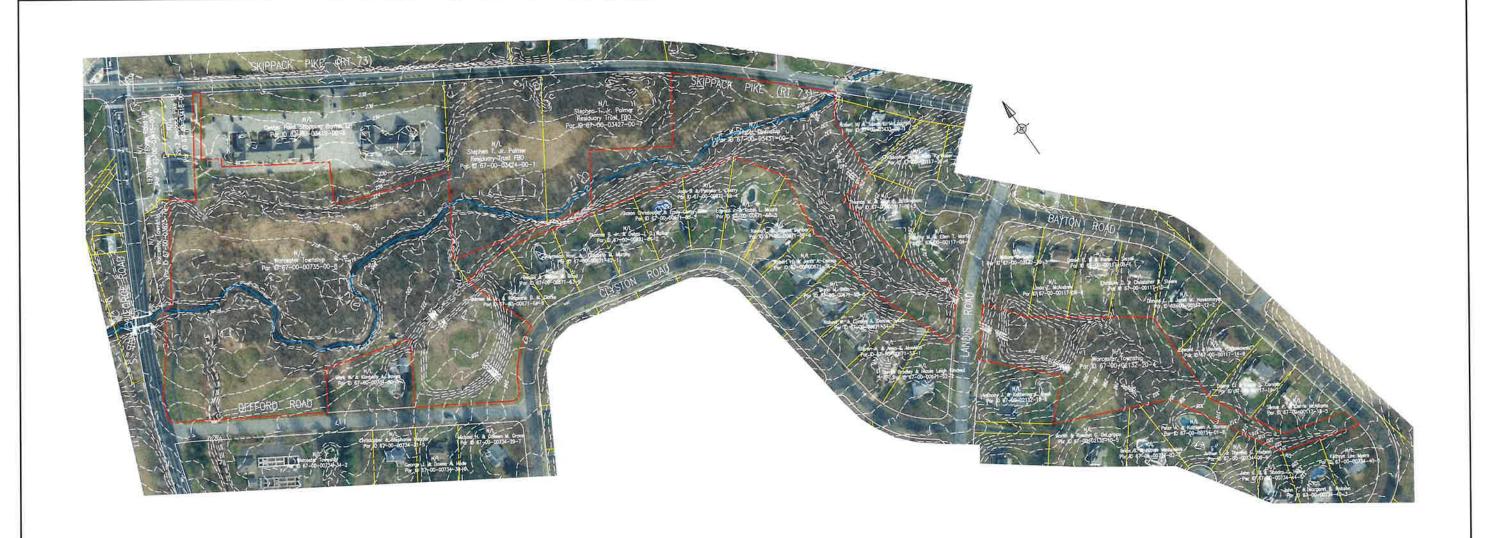

# **Open Space Overview: Defford Park**

Defford Park is a growing gem in Worcester Township's open space network. Located along Defford Road, this Township-owned property has been thoughtfully enhanced in recent years to serve both recreational and environmental purposes. With its scenic trail, creekside setting, and new amenities, Defford Park offers a peaceful and practical space for residents to enjoy.

#### What You'll Find at Defford Park

- A walking trail winds through the park, offering a quiet route for walking, jogging, or nature observation.
- A picnic area has been added near the clearing along the trail and the creek, providing a pleasant spot for relaxation.
- A buffer of trees and shrubs has been planted along the existing trail near Valley Forge Road, enhancing the natural landscape.
- An improved stormwater basin has been completed, contributing to better water management in the area.

## **Why This Park Matters**

- Recreational Access: The park provides a serene environment for walking and picnicking, encouraging outdoor activity and community engagement.
- Environmental Stewardship: The addition of native plantings and the improved stormwater basin support local ecology and water quality.
- Connectivity: Defford Park serves as a link in the Township's trail network, facilitating connections to nearby areas and enhancing pedestrian access.
- Community Investment: Improvements to the park have been funded in part by grants, reflecting the Township's commitment to enhancing public spaces.

# DEFFORD ROAD PARK WORCESTER TOWNSHIP, MONTGOMERY COUNTY, PA