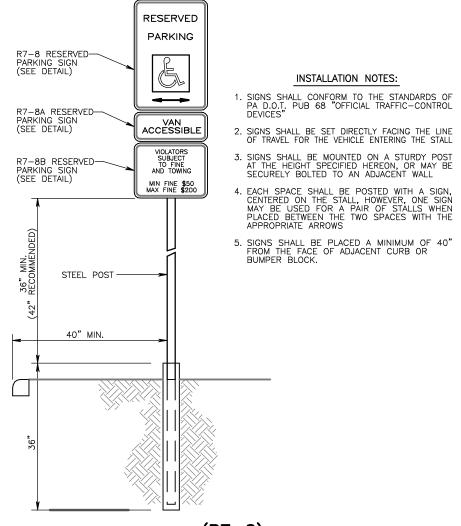

THE PLAN.

7. LANE LINES, EITHER SOLID OR BROKEN WHITE, SHALL BE SIX (6) INCHES WIDE. 8. EDGE LINES, WHEN NOTED ON THE PLANS, SHALL BE SOLID WHITE LINES FOUR (4) INCHES WIDE.







DETAIL NOTES: MATERIALS AND CONSTRUCTION SHALL MEET THE REQUIREMENTS OF PUBLICATION 408, SECTION 630 FOR PLAIN CEMENT CONCRETE CURB. SECTION 640 FOR PLAIN CEMENT CONCRETE GUITER AND SECTION 641 FOR PLAIN CEMENT CONCRETE CURB GUITER.

3. PLACE 3/4 INCH PREMOLDED EXPANSION JOINT FILLER MATERIAL AT STRUCTURES AND AT THE END OF THE WORK DAY, CUT MATERIAL TO CONFORM TO AREA ADJACENT TO CURB OR TO CONFORM TO CROSS SECTIONAL AREA OF CURB. PLAIN CONCRETE CURB



Not To Scale





(R1-1) STOP SIGN DETAIL

Not To Scale



SIGN SHALL MEET THE REQUIREMENTS OF PUBLICATION 68, SECTION 211.241. (R7-8) RESERVED PARKING SIGN



(R7-8) SIGN INSTALLATION DETAIL





REVISIONS

PROFESSIONAL

TIMOTHY P. WOODRO

No. 038735-E

PROJECT SERIAL NUMBER FOR DESIGN:

Pennsylvania 811

THE MEADOWOOD CORPORATION

TP: 67-00-03185-00-6

Block 28 Unit 28 DB: 6370 Page 2199-2208

arcel Information:

D21-10\_Details 00-0606 D21 JAN. 31, 2025 10 of 17



## TREE WRAPPING DETAIL Not To Scale



EVERGREEN TREE



- 1. TREES WITH POOR QUALITY ROOT BALLS OR ROOT BALLS THAT HAVE BEEN CRACKED OR DAMAGED SHALL BE REJECTED.
- 2. TREES THAT HAVE GROWN TOO CLOSE TOGETHER IN THE NURSERY, RESULTING IN WEAK TRUNKS SHALL BE REJECTED.
- 3. TREES WITH CENTRAL LEADER BROKEN SHALL BE REJECTED.
- 4. TREES THAT DO NOT DISPLAY THE NORMAL CHARACTERISTICS SHALL BE REJECTED.
- 5. DO NOT HEAVILY PRUNE THE TREE AT PLANTING. PRUNE ONLY CROSSOVER LIMBS, CO-D