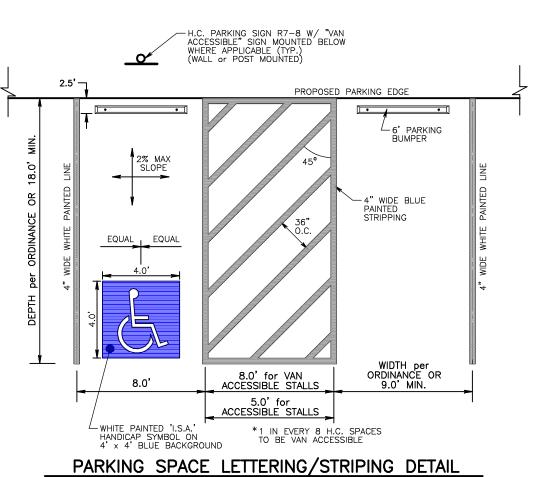

OLID OR BROKEN WHITE, SHALL BE SIX (6) INCHES WIDE. 8. EDGE LINES, WHEN NOTED ON THE PLANS, SHALL BE SOLID WHITE LINES FOUR (4) INCHES WIDE.







DETAIL NOTES: MATERIALS AND CONSTRUCTION SHALL MEET THE REQUIREMENTS OF PUBLICATION 408, SECTION 630 FOR PLAIN CEMENT CONCRETE CURB. SECTION 640 FOR PLAIN CEMENT CONCRETE GUITER AND SECTION 641 FOR PLAIN CEMENT CONCRETE CURB GUITER.

3. PLACE 3/4 INCH PREMOLDED EXPANSION JOINT FILLER MATERIAL AT STRUCTURES AND AT THE END OF THE WORK DAY, CUT MATERIAL TO CONFORM TO AREA ADJACENT TO CURB OR TO CONFORM TO CROSS SECTIONAL AREA OF CURB. PLAIN CONCRETE CURB



Not To Scale





(R1-1) STOP SIGN DETAIL

Not To Scale



SIGN SHALL MEET THE REQUIREMENTS OF PUBLICATION 68, SECTION 211.241. (R7-8) RESERVED PARKING SIGN



(R7-8) SIGN INSTALLATION DETAIL





REVISIONS

PROFESSIONAL

TIMOTHY P. WOODRO

No. 038735-E

PROJECT SERIAL NUMBER FOR DESIGN:

Pennsylvania 811

THE MEADOWOOD CORPORATION

TP: 67-00-03185-00-6

Block 28 Unit 28 DB: 6370 Page 2199-2208

arcel Information:

D21-10\_Details 00-0606 D21 JAN. 31, 2025 10 of 17



## TREE WRAPPING DETAIL Not To Scale



EVERGREEN TREE



- 1. TREES WITH POOR QUALITY ROOT BALLS OR ROOT BALLS THAT HAVE BEEN CRACKED OR DAMAGED SHALL BE REJECTED.
- 2. TREES THAT HAVE GROWN TOO CLOSE TOGETHER IN THE NURSERY, RESULTING IN WEAK TRUNKS SHALL BE REJECTED.
- 3. TREES WITH CENTRAL LEADER BROKEN SHALL BE REJECTED.
- 4. TREES THAT DO NOT DISPLAY THE NORMAL CHARACTERISTICS SHALL BE REJECTED.
- 5. DO NOT HEAVILY PRUNE THE TREE AT PLANTING. PRUNE ONLY CROSSOVER LIMBS, CO-DOMINANT LEADERS AND BROKEN OR DEAD