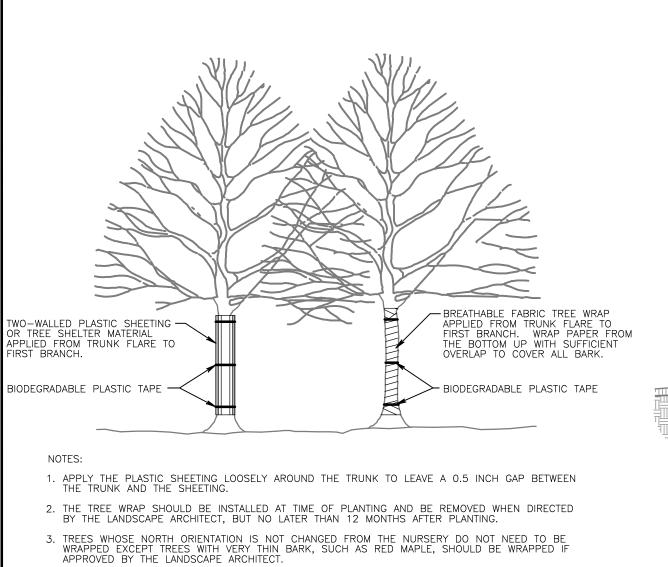

B. SECTION 640 FOR PLAIN CEMENT CONCRETE GUITER AND SECTION 641 FOR PLAIN CEMENT CONCRETE CURB GUITER.

3. PLACE 3/4 INCH PREMOLDED EXPANSION JOINT FILLER MATERIAL AT STRUCTURES AND AT THE END OF THE WORK DAY, CUT MATERIAL TO CONFORM TO AREA ADJACENT TO CURB OR TO CONFORM TO CROSS SECTIONAL AREA OF CURB. PLAIN CONCRETE CURB



Not To Scale





(R1-1) STOP SIGN DETAIL

Not To Scale



SIGN SHALL MEET THE REQUIREMENTS OF PUBLICATION 68, SECTION 211.241. (R7-8) RESERVED PARKING SIGN



(R7-8) SIGN INSTALLATION DETAIL





REVISIONS

PROFESSIONAL

TIMOTHY P. WOODRO

No. 038735-E

PROJECT SERIAL NUMBER FOR DESIGN:

Pennsylvania 811

THE MEADOWOOD CORPORATION

TP: 67-00-03185-00-6

Block 28 Unit 28 DB: 6370 Page 2199-2208

arcel Information:

D21-10\_Details 00-0606 D21 JAN. 31, 2025 10 of 17



## TREE WRAPPING DETAIL Not To Scale



EVERGREEN TREE



- 1. TREES WITH POOR QUALITY ROOT BALLS OR ROOT BALLS THAT HAVE BEEN CRACKED OR DAMAGED SHALL BE REJECTED.
- 2. TREES THAT HAVE GROWN TOO CLOSE TOGETHER IN THE NURSERY, RESULTING IN WEAK TRUNKS SHALL BE REJECTED.
- 3. TREES WITH CENTRAL LEADER BROKEN SHALL BE REJECTED.
- 4. TREES THAT DO NOT DISPLAY THE NORMAL CHARACTERISTICS SHALL BE REJECTED.
- 5. DO NOT HEAVILY PRUNE THE TREE AT PLANTING. PRUNE ONLY CROSSOVER LIMBS, CO-DOMINANT LEADERS AND BROKEN OR DEAD BRANCHES. SOME INTERIOR TWIGS AND LATERAL BRANCHES MAY BE PRUNED, HOWEVER DO NOT REMOVE THE TERMINAL BUDS OF BRANCHES THAT EXTEND TO THE EDGE OF THE CROWN.
- 6. STAKE TREES ONLY UPON APPROVAL FROM THE LANDSCAPE ARCHITECT. (SEE STAKING DETAIL AS APPROPRIATE)
- 7. REPLENISHMENT O