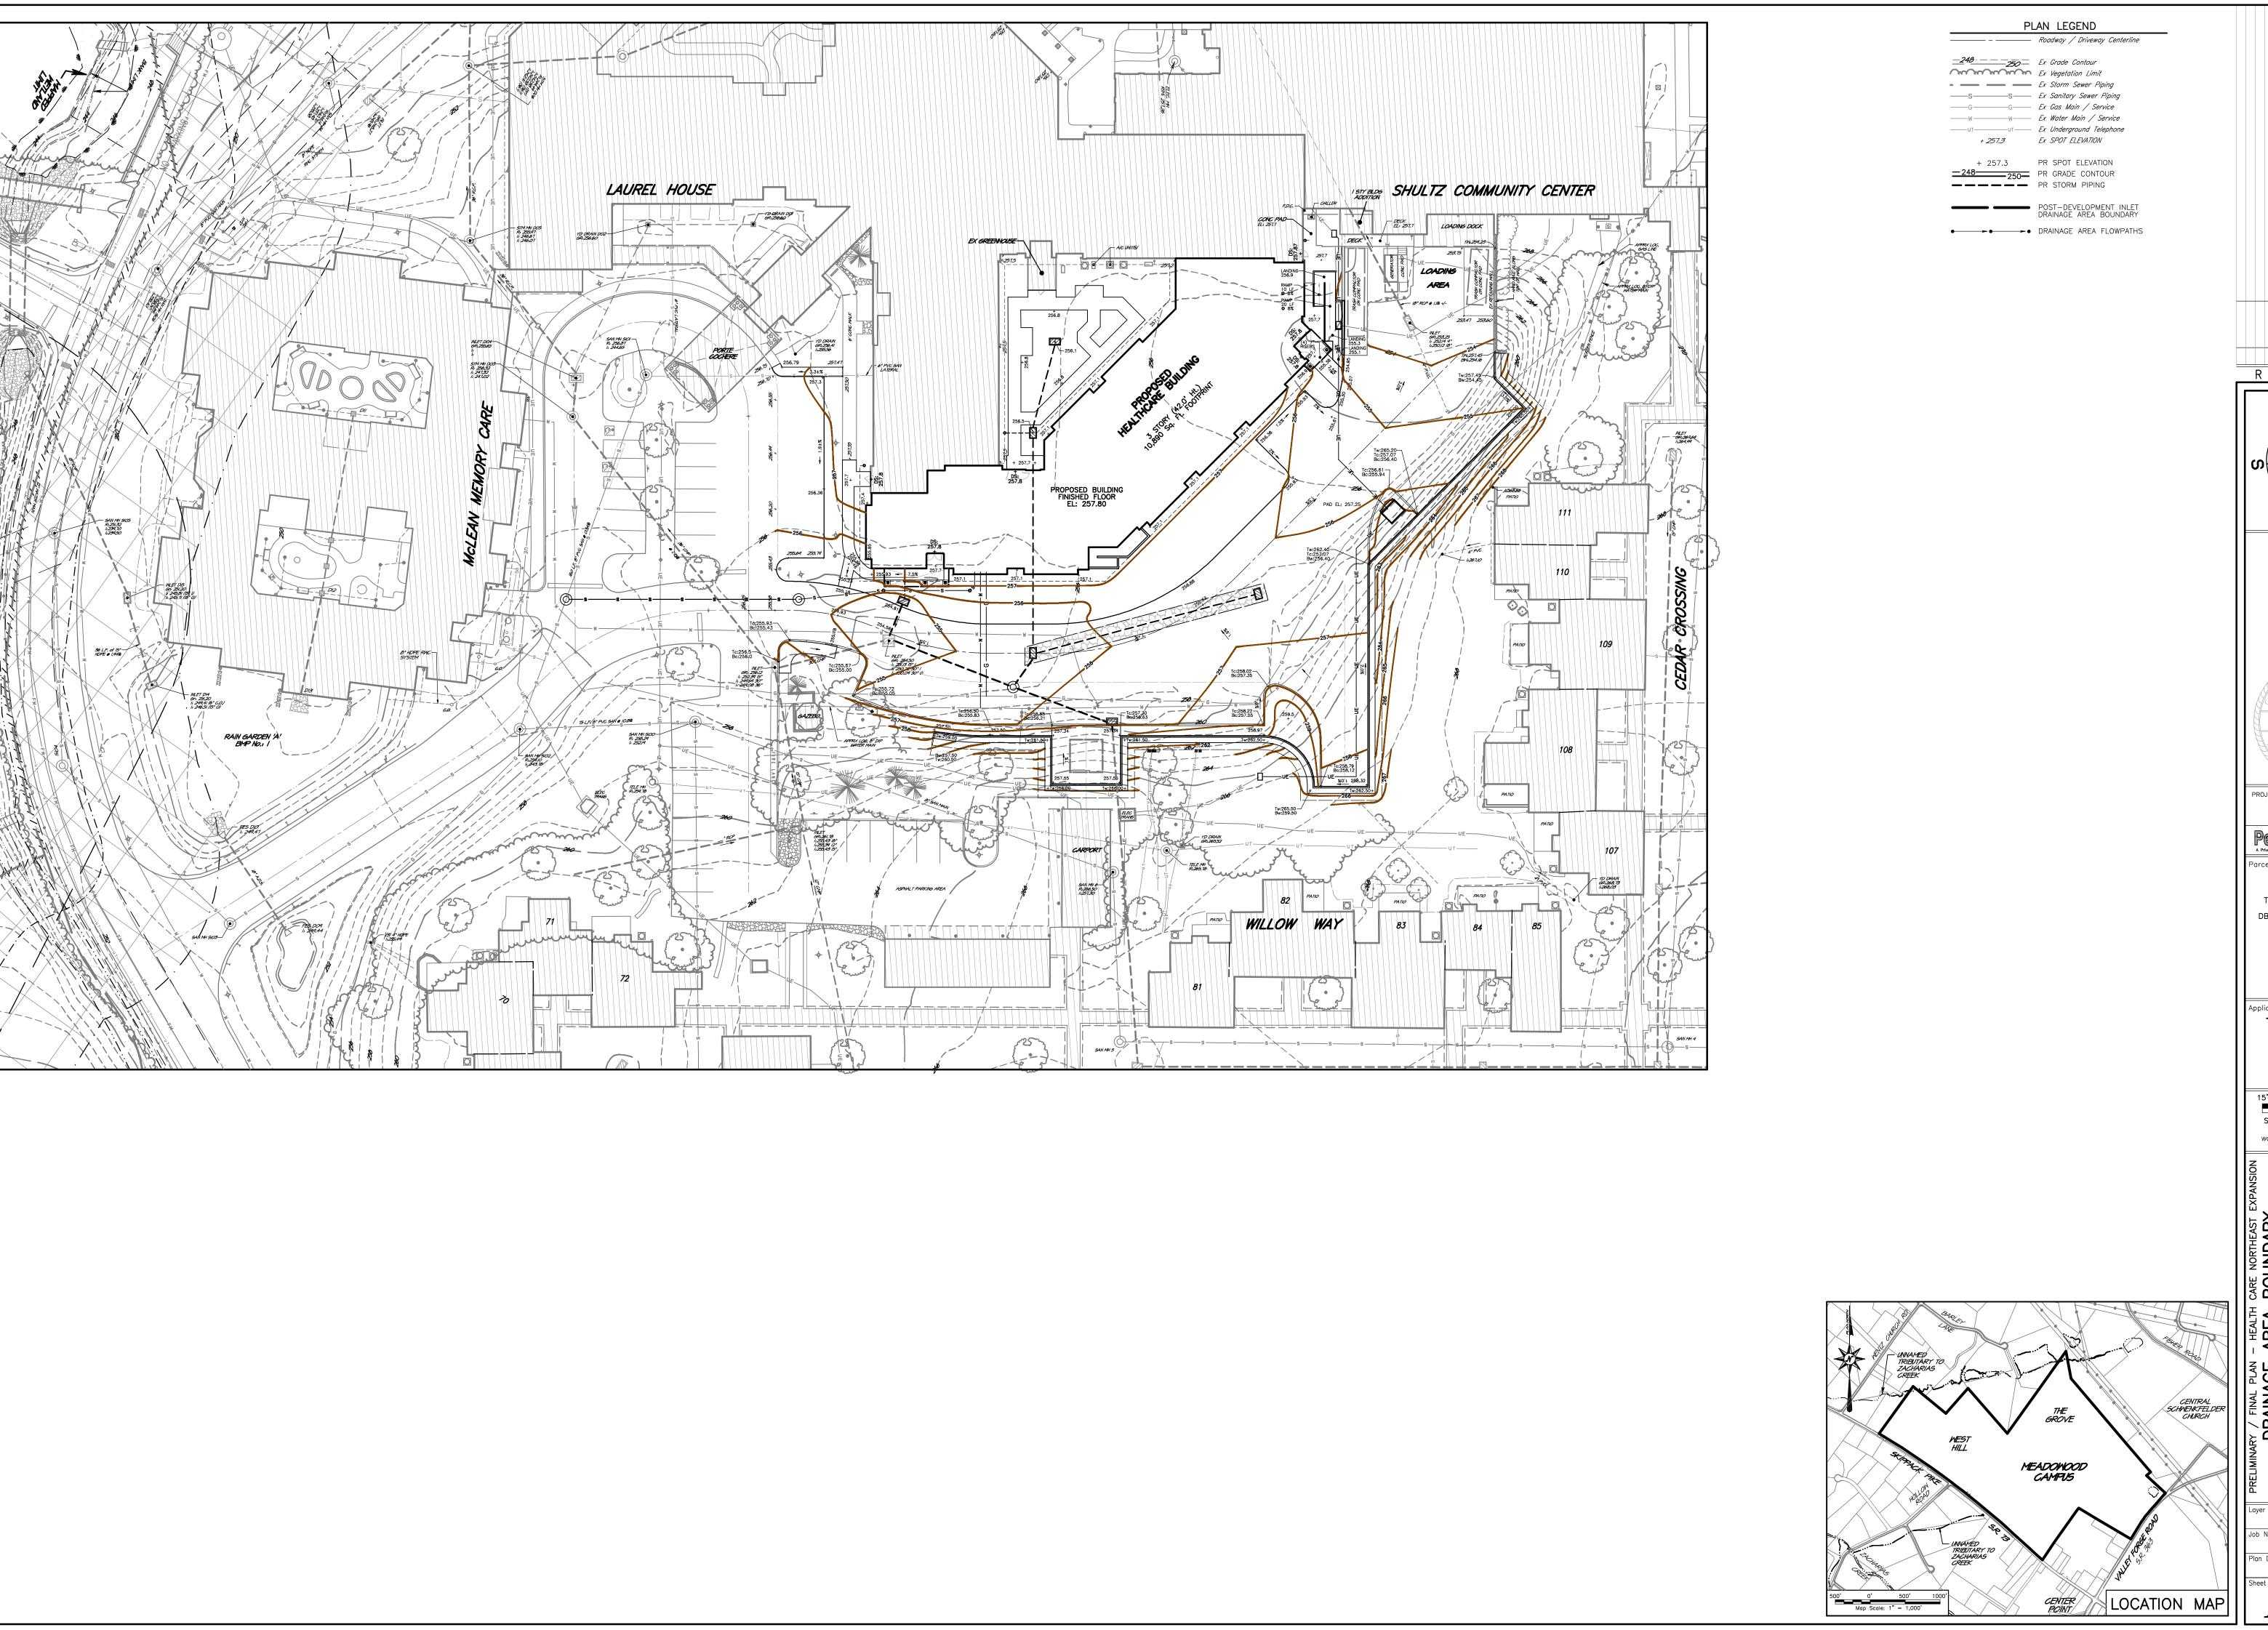

A FLOWPATHS

R E V I S I O N S





PROJECT SERIAL NUMBER FOR DESIGN:

# Pennsylvania 811 A Privately funded non-profit Pennsylvania Corporation

Parcel Information:

THE MEADOWOOD
CORPORATION

TP: 67-00-03185-00-6
Block 28 Unit 28
DB: 6370 Page 2199-2208

3205 SKIPPACK PIKE

Gross Tract:

137.4921 Acres

Developable Area:

116.6758 Acres

THE MEADOWOOD CORPORATION c/o Paul Nordeman President/CEO 3205 Skippack Pike (PO Box 670) Worcester, PA 19490

Scale In Feet (1" = 30')

© COPYRIGHT 2025
WOODROW & ASSOCIATES, INC.
ALL RIGHTS RESERVED

DRAINAGE AREA BOUNDARY
POST—DEVELOPMENT

FADOWOOD SENIOR LIVING
STER TOWNSHIP — MONTGOMERY COUNTY — PENNSYLVANIA

WOODROW & ASSOCIATIES, INC.
MUNICIPAL / CIVIL CONSULTING ENGINEERS

Per List:
D21-16\_DAB-Post
No:
00-0606 D21
Date:
JAN. 31, 2025

16 of 17



RPTION:

R E V I S I O N S



REGISTERED
PROFESSIONAL
TIMOTHY P. WOODROW
ENGINEER
No. 038735-E

PROJECT SERIAL NUMBER FOR DESIGN:

# Pennsylvania 811 A Privately funded non-profit Pennsylvania Corporation

Parcel Information:

THE MEADOWOOD
CORPORATION

TP: 67-00-03185-00-6
Block 28 Unit 28
DB: 6370 Page 2199-2208

3205 SKIPPACK PIKE

Gross Tract:
137.4921 Acres
Developable Area:
116.6758 Acres

THE MEADOWOOD CORPORATION c/o Paul Nordeman President/CEO 3205 Skippack Pike (PO Box 670) Worcester, PA 19490

Scale In Feet (1" = 30')

© COPYRIGHT 2025
WOODROW & ASSOCIATES, INC.
ALL RIGHTS RESERVED

RAINAGE AREA BOUNDARY

SAINAGE AREA BOUNDARY

SST—DEVELOPMENT INLET

ADOWOOD SENIOR LIVING

R TOWNSHIP - MONTGOMERY COUNTY - PENNSYLVANIA

WOODROW & ASSOCIATES, INC.

MUNICIPAL / CIVIL CONSULTING E