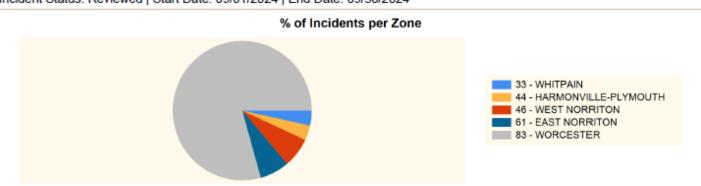

6.20  | 1,315,155.22 - | 101,706.13   |

Worcester, PA

This report was generated on 10/7/2024 2:48:25 AM



#### Incidents by Shift for Date Range

Start Date: 09/01/2024 | End Date: 09/30/2024



| SHIFT                  | # INCIDENTS |
|------------------------|-------------|
| Fire                   | 25          |
| Fire Police            | 3           |
| Officers Investigation | 1           |

TOTAL: 29

Fire Call Average Attendance: 20.3 FP Call Average Attendance: 7.3

Drill Average Attendance: 40

Daytime Calls Twp Employes Assisted On: 7

Call Man Hours: 302.14

Drill Man Hours: 334:30

Events: 4

Total Elapsed Time on Calls: 16:41:35

Worcester, PA

This report was generated on 10/7/2024 2:44:06 AM



Incident Status: Reviewed | Start Date: 09/01/2024 | End Date: 09/30/2024





| INCIDENT TYPE                                          | # INCIDENTS | % of TOTAL |
|--------------------------------------------------------|-------------|------------|
| 33 - WHITPAIN                                          |             |            |
| 111 - Building fire                                    | 1           | 3.45%      |
| Zone: 33 - WHITPAIN Total Incident:                    | 1           | 3.45%      |
| 44 - HARMONVILLE-PLYMOUTH                              |             | ;          |
| 132 - Road freight or transport vehicle fire           | 1           | 3.45%      |
| Zone: 44 - HARMONVILLE-PLYMOUTH Total Incident:        | 1           | 3.45%      |
| 46 - WEST NORRITON                                     |             |            |
| 111 - Building fire