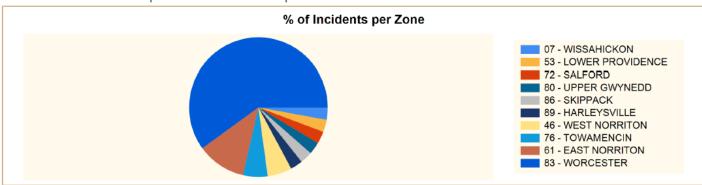

| 79.31%     |

|   | '                             |    | '    |
|---|-------------------------------|----|------|
| Т | OTAL INCIDENTS FOR All ZONES: | 29 | 100% |

Worcester, PA

This report was generated on 11/10/2024 10:07:02 PM



#### Incidents by Shift for Date Range

Start Date: 10/01/2024 | End Date: 10/31/2024



Fire 32 Fire Police TOTAL: 35

Fire Call Average Attendance: 18.3 FP Call Average Attendance: 3.0

Drill Average Attendance: 38.3

Daytime Calls Twp Employes Assisted On: 16

Call Man Hours: 453.7

Drill Man Hours: 309:00

Events: 10

Total Elapsed Time on Calls: 27:35:05

Worcester, PA

This report was generated on 11/10/2024 10:08:33 PM



#### Count of Incidents by Incident Type per Zone

Incident Status: Reviewed | Start Date: 10/01/2024 | End Date: 10/31/2024



| INCIDENT TYPE                                          | # INCIDENTS | % of TOTAL |
|--------------------------------------------------------|-------------|------------|
| 07 - WISSAHICKON                                       |             |            |
| 142 - Brush or brush-and-grass mixture fire            | 1           | 2.86%      |
| Zone: 07 - WISSAHICKON Total Incident:                 | 1           | 2.86%      |
| 46 - WEST NORRITON                                     |             |            |
| 111 - Building fire                                    | 2           | 5.71%      |
| Zone: 46 - WEST NORRITON Total Incident:               | 2           | 5.71%      |
| 53 - LOWER PROVIDENCE                                  | '           |            |
| 551 - Assist police or