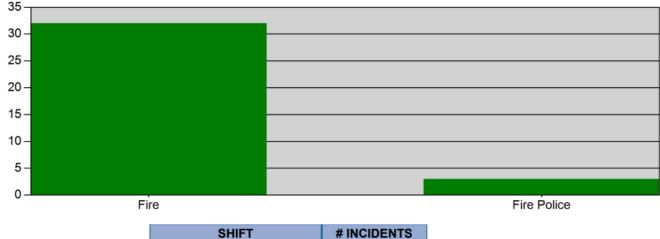

/equipment problem, other       | 1           | 3.45%      |
| 551 - Assist police or other governmental agency       | 2           | 6.90%      |
| 736 - CO detector activation due to malfunction        | 1           | 3.45%      |
| 745 - Alarm system activation, no fire - unintentional | 6           | 20.69%     |
| 911 - Citizen complaint                                | 1           | 3.45%      |
| Zone: 83 - WORCESTER Total Incident:                   | 23          | 79.31%     |

|   | '                             |    | '    |
|---|-------------------------------|----|------|
| Т | OTAL INCIDENTS FOR All ZONES: | 29 | 100% |

Worcester, PA

This report was generated on 11/10/2024 10:07:02 PM



#### Incidents by Shift for Date Range

Start Date: 10/01/2024 | End Date: 10/31/2024



Fire 32 Fire Police TOTAL: 35

Fire Call Average Attendance: 18.3 FP Call Average Attendance: 3.0

Drill Average Attendance: 38.3

Daytime Calls Twp Employes Assisted On: 16

Call Man Hours: 453.7

Drill Man Hours: 309:00

Events: 10

Total Elapsed Time on Calls: 27:35:05

Worcester, PA

This report was generated on 11/10/2024 10:08:33 PM



#### Count of Incidents by Incident Type per Zone

Incident Status: Reviewed | Start Date: 10/01/2024 | End Date: 10/31/2024



| INCIDENT TYPE                                          | # INCIDENTS | % of TOTAL |
|--------------------------------------------------------|-------------|------------|
| 07 - WISSAHICKON                                       |             |            |
| 142 - Brush or brush-and-grass mixture fire            | 1