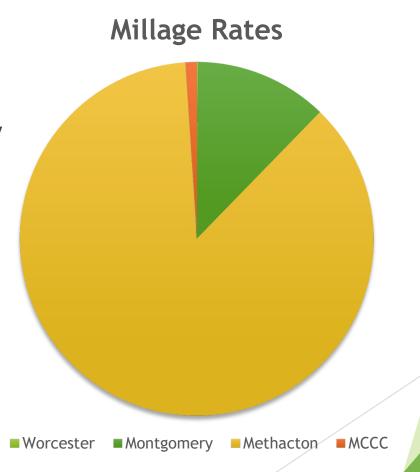

Chairman DeLello informed the public that the Township is aware that Methacton School District will be voting on authorization of the design of a new High School at the end of October. He stated that Township taxes will not be used to fund this project, and that the Township has not approved anything from a land development or permitting perspective. Chairman DeLello further elaborated that the Township has only met with representatives of the School District for informational purposes regarding this potential project to date.