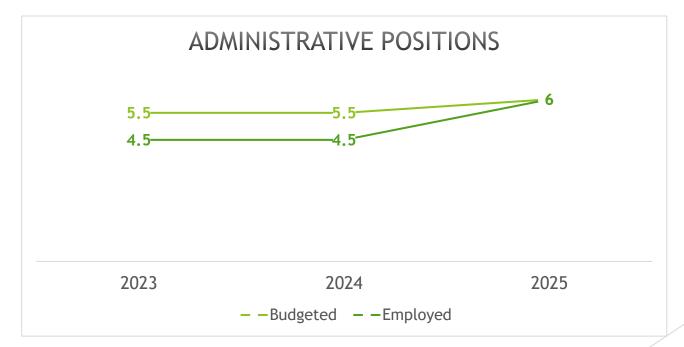

Chairman DeLello asked the Township Manager, Dan DeMeno, to elaborate on the additional staffing.

Mr. DeMeno indicated that the Township needed additional administrative staff to effectively and efficiently carry out day-to-day operations.

Chairman DeLello noted that the Township Auditor had noted that there needs to be additional Finance support and indicated that cross-training would be essential for continuity of operations. He continued by informing the public that the Budget is a living, breathing document, and was not yet finalized.