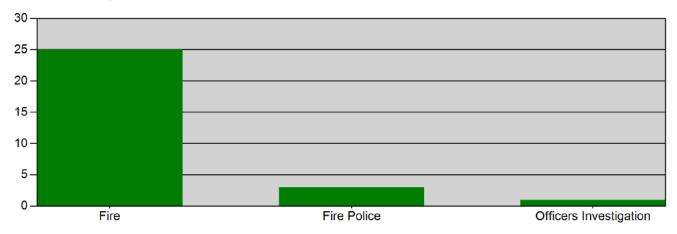

| 0.00        | 0.00    |                  | 0.00                      |                |        |
|                 |                                                      | Net Inco  | ome: 1,2             | 237.32      | 109.23  |                  | 1,126.42                  |                |        |

| Grand Totals  | Prior         | Current        | YTD          |
|---------------|---------------|----------------|--------------|
| Revenues:     | 10,376,952.14 | 397,542.03     | 5,825,236.81 |
| Expenditures: | 9,082,235.94  | 1,712,697.25   | 5,723,530.68 |
| Net Income:   | 1,294,716.20  | 1,315,155.22 - | 101,706.13   |

Worcester, PA

This report was generated on 10/7/2024 2:48:25 AM



#### Incidents by Shift for Date Range

Start Date: 09/01/2024 | End Date: 09/30/2024



| SHIFT                  | # INCIDENTS |
|------------------------|-------------|
| Fire                   | 25          |
| Fire Police            | 3           |
| Officers Investigation | 1           |

TOTAL: 29

Fire Call Average Attendance: 20.3 FP Call Average Attendance: 7.3

Drill Average Attendance: 40

Daytime Calls Twp Employes Assisted On: 7

Call Man Hours: 302.14

Drill Man Hours: 334:30

Events: 4

Total Elapsed Time on Calls: 16:41:35

Worcester, PA

This report was generated on 10/7/2024 2:44:06 AM



Incident Status: Reviewed | Start Date: 09/01/2024 | End Date: 09/30/2024





| INCIDENT TYPE                                          | # INCIDENTS | % of TOTAL |
|--------------------------------------------------------|-------------|------------|
| 33 - WHITPAIN