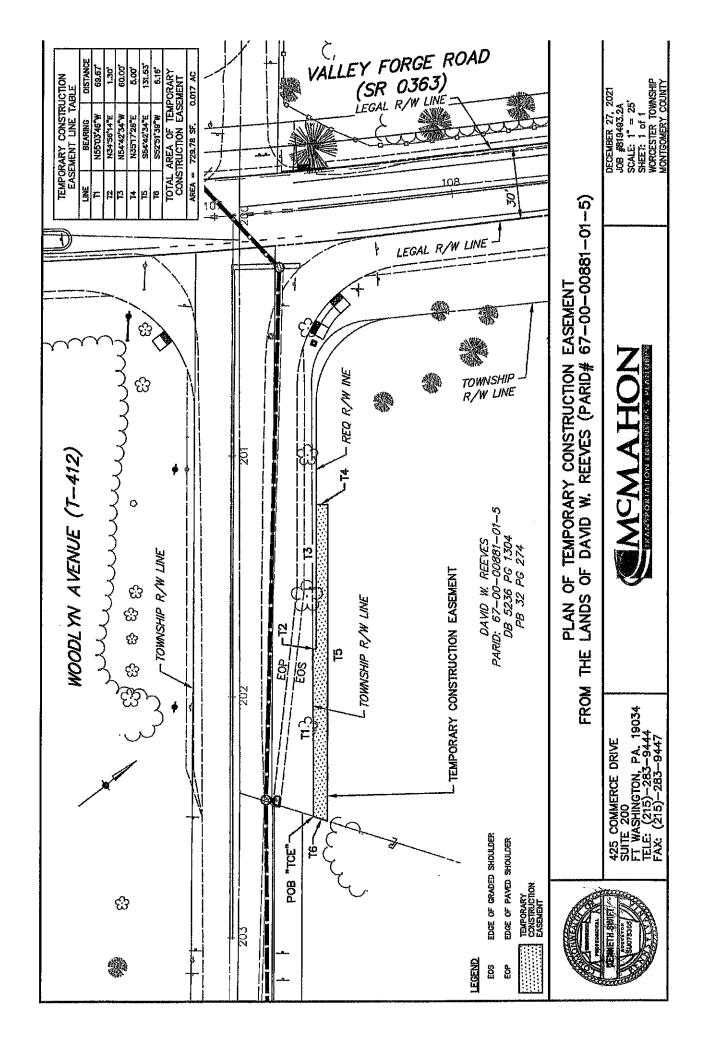

#### 5. Motion

 A motion to authorize execution by the Township of the Valley Forge Road Corridor Temporary Construction and Access Easement and to accept the Deed of Dedication of Street Right-of-Way signed by The Stables Community Association re: 0 Spring Hill Road