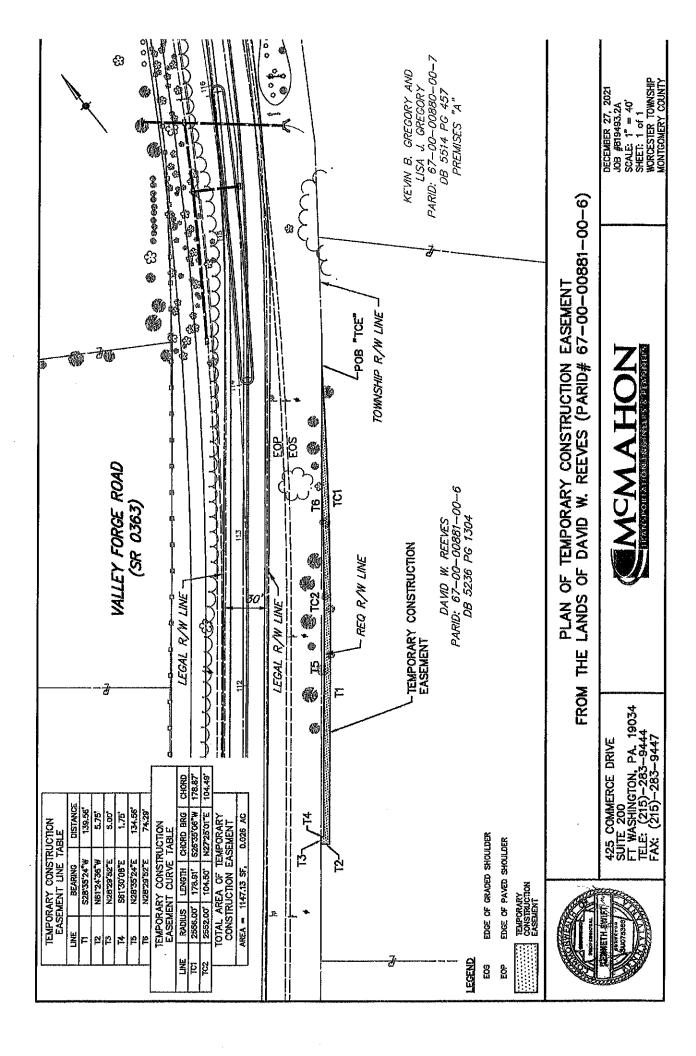

#### 6. Motion

 A motion to authorize execution by the Township of the Valley Forge Road Corridor Temporary Construction and Access Easement and to accept the Deed of Dedication of Street Right-of-Way signed by Donna Jones re: 2944 Woodlyn Ave