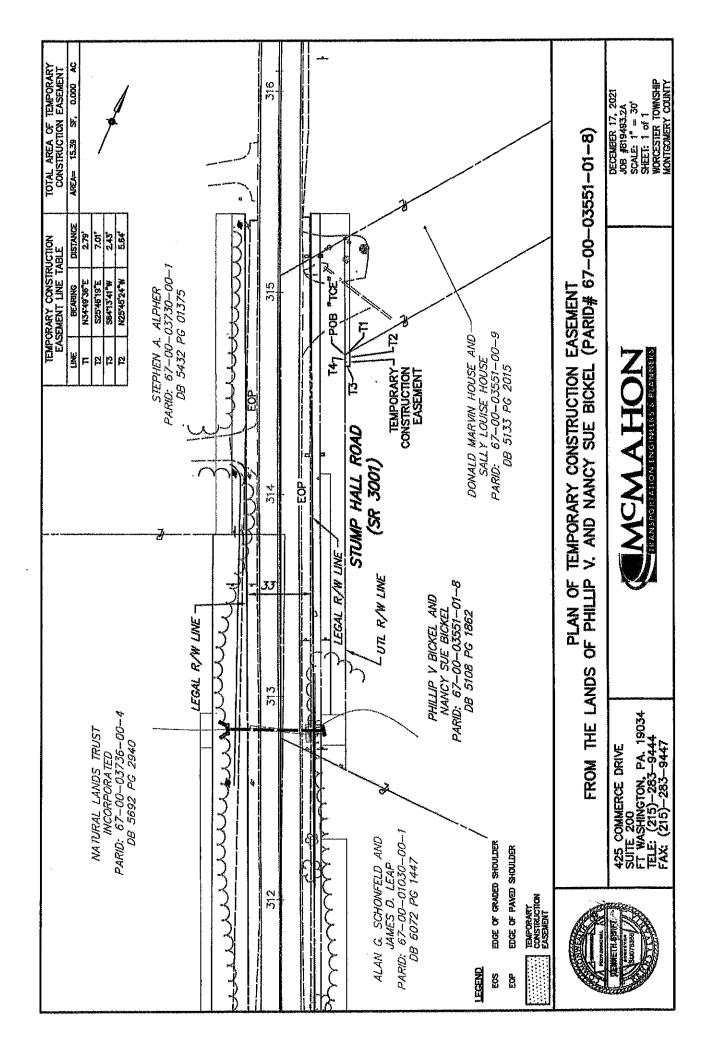

#### 5. Motion

 A motion to authorize execution by the Township of the Valley Forge Road Corridor Temporary Construction and Access Easement and to accept the Deed of Dedication of Street Right-of-Way signed by The Stables Community Association re: 0 Spring Hill Road

Chair DeLello asked the Township Solicitor to summarize motions five, six, seven, and eight. Mr. Brant replied that all properties were related to the Valley Forge Road Corridor Improvement Project, and had been negotiated by Township Staff with each property owner.

#### 6. Motion

 A motion to authorize execution by the Township of the Valley Forge Road Corridor Temporary Construction and Access Easement and to accept the Deed of Dedication of Street Right-of-Way signed by Donna Jones re: 2944 Woodlyn Ave

#### 7. Motion

• A motion to accept the Valley Forge Road Corridor Deed of Dedication of Street Rightof-Way signed by Pascual Arias and Sharon Catagnus re: 1424 Valley Forge Road

Meetings to be held at Worcester Township Community Hall, 1031 Valley Forge Road.

#### 8. Motion

 A motion to authorize execution by the Township of the Valley Forge Road Corridor Temporary Construction and Access Easement and to accept the Deed of Dedication of Street Right-of-Way signed by Derek Snyder and Kerri Owsiany re: 1252 Valley Forge Road.

Vice Chair Betz motioned to approve the execution of all documents referred to by the Solicitor and listed on the agenda as motions 5,6,7, and 8. The motion was seconded by Supervisor Quigley. There was no public comment. **The motion passed unanimously.** 