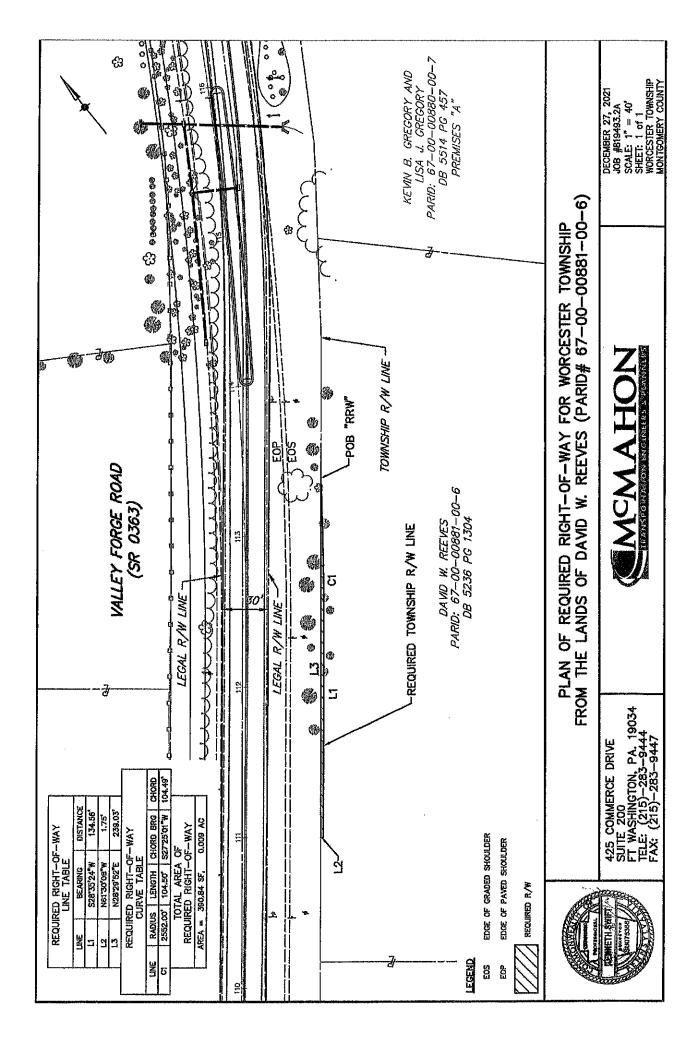

#### 3. Resolution 2023-18

A resolution of the Worcester Township Board of Supervisors Authorizing the
Acquisition of Certain Property located at 1581 Valley Forge Road, Consisting of
Approximately 0.97 Acres, More or Less, said tract being tax parcel no. 67-00-0104800-1; Authorizing the Preparation, Execution, And Recording of Any and All
Documents, Declaration of Taking, Deed-in-Lieu of Condemnation, Writings,
Instruments and Papers as May Be Necessary to Formally Acquire Title to Such
Property in the Name of Worcester Township.

Chair DeLello asked the Township Solicitor to summarize the matter. Mr. Brant shared that first, a resolution was required to begin executing the sale documents. Next, a "friendly condemnation" process saves the seller and Township the transfer tax fees. Closing would then take place the day following this meeting, if approved.

Vice Chair Betz motioned to approve Resolution 2023-18, Authorizing the Acquisition of Certain Property located at 1581 Valley Forge Road, Consisting of Approximately 0.97 Acres, More or Less, said tract being tax parcel no. 67-00-01048-00-1; Authorizing the Preparation, Execution, And Recording of Any and All Documents, Declaration of Taking, Deed-in-Lieu of Condemnation, Writings, Instruments and Papers as May Be Necessary to Formally Acquire Title to Such Property in the Name of Worcester Township.