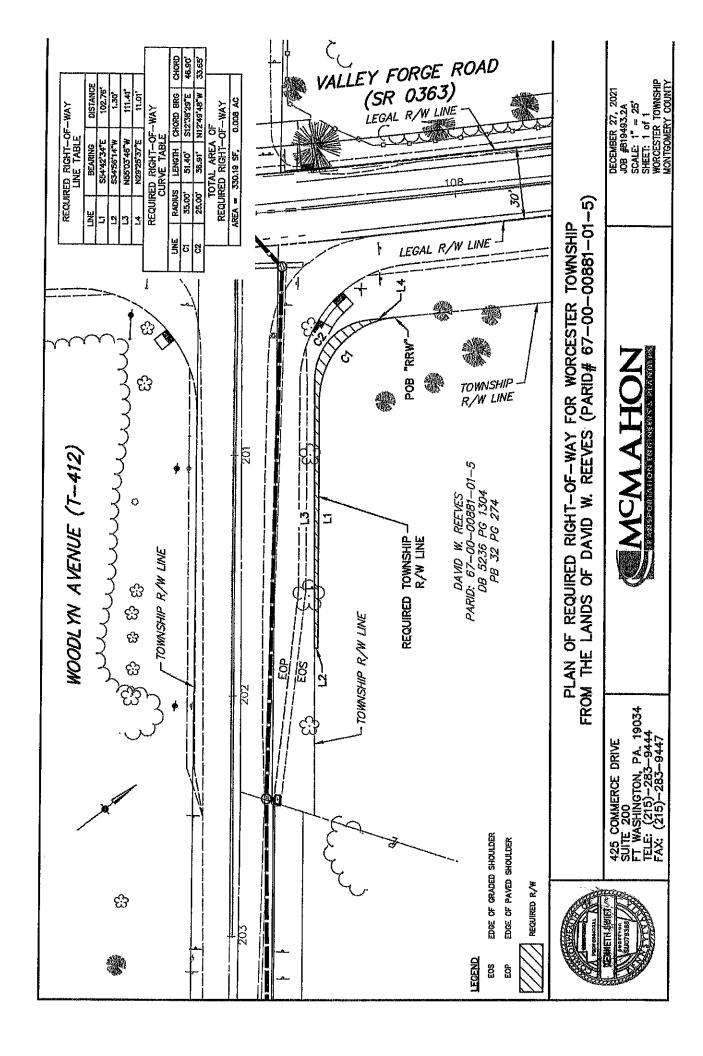

#### 5. Motion

 A motion to authorize execution by the Township of the Valley Forge Road Corridor Temporary Construction and Access Easement and to accept the Deed of Dedication of Street Right-of-Way signed by The Stables Community Association re: 0 Spring Hill Road

Chair DeLello asked the Township Solicitor to summarize motions five, six, seven, and eight. Mr. Brant replied that all properties were related to the Valley Forge Road Corridor Improvement Project, and had been negotiated by Township Staff with each property owner.

#### 6. Motion

 A motion to authorize execution by the Township of the Valley Forge Road Corridor Temporary Construction and Access Easement and to accept the Deed of Dedication of Street Right-of-Way signed by Donna Jones re: 2944 Woodlyn Ave

Vice Chair Betz motioned to approve the execution of all documents referred to by the Solicitor and listed on the agenda as motions 5,6,7, and 8. The motion was seconded by Supervisor Quigley. There was no public comment. **The motion passed unanimously.** 