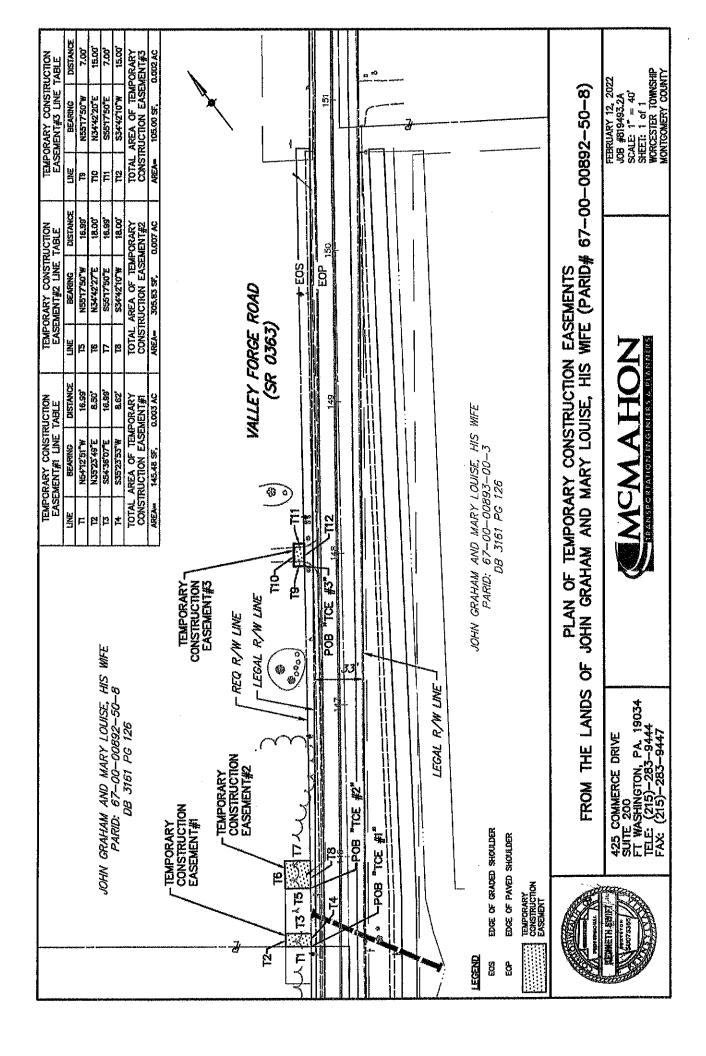

#### 5. Motion

 A motion to authorize execution by the Township of the Valley Forge Road Corridor Temporary Construction and Access Easement and to accept the Deed of Dedication of Street Right-of-Way signed by The Stables Community Association re: 0 Spring Hill Road

Chair DeLello asked the Township Solicitor to summarize motions five, six, seven, and eight. Mr. Brant replied that all properties were related to the Valley Forge Road Corridor Improvement Project, and had been negotiated by Township Staff with each property owner.

#### 6. Motion

 A motion to authorize execution by the Township of the Valley Forge Road Corridor Temporary Construction and Access Easement and to accept the Deed of Dedication of Street Right-of-Way signed by Donna Jones re: 2944 Woodlyn Ave

#### 7. Motion

• A motion to accept the Valley Forge Road Corridor Deed of Dedication of Street Rightof-Way signed by Pascual Arias and Sharon Catagnus re: 1424 Valley Forge Road

Meetings to be held at Worcester Township Community Hall, 1031 Valley Forge Road.

#### 8. Motion

 A motion to authorize execution by the Township of the Valley Forge Road Corridor Temporary Construction and Access Easement and to accept the Deed of Dedication of Street Right-of-Way signed by Derek Snyder and Kerri Owsiany re: 1252 Valley Forge Road.

Vice Chair Betz motioned to approve the execution of all documents referred to by the Solicitor and listed on the agenda as motions 5,6,7, and 8. The motion was seconded by Supervisor Quigley. There was no public comment. **The motion passed unanimously.** 