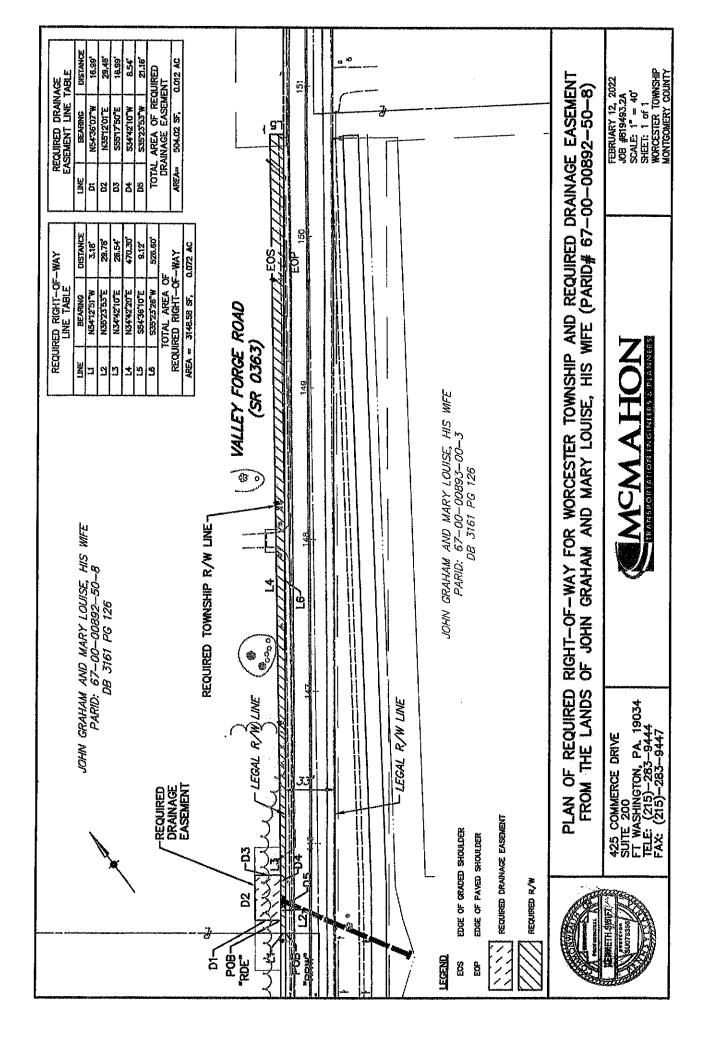

#### 5. Motion

 A motion to authorize execution by the Township of the Valley Forge Road Corridor Temporary Construction and Access Easement and to accept the Deed of Dedication of Street Right-of-Way signed by The Stables Community Association re: 0 Spring Hill Road

Chair DeLello asked the Township Solicitor to summarize motions five, six, seven, and eight. Mr. Brant replied that all properties were related to the Valley Forge Road Corridor Improvement Project, and had been negotiated by Township Staff with each property owner.

#### 6. Motion

 A motion to authorize execution by the Township of the Valley Forge Road Corridor Temporary Construction and Access Easement and to accept the Deed of Dedication of Street Right-of-Way signed by Donna Jones re: 2944 Woodlyn Ave

#### 7. Motion

• A motion to accept the Valley Forge Road Corridor Deed of Dedication of Street Rightof-Way signed by Pascual Arias and Sharon Catagnus re: 1424 Valley Forge Road

Meetings to be held at Worcester Township Community Hall, 1031 Valley Forge Road.

#### 8. Motion

 A motion to authorize execution by the Township of the Valley Forge Road Corridor Temporary Construction and Access Easement and to accept the Deed of Dedication of Street Right-of-Way signed by Derek Snyder and Kerri Owsiany re: 1252 Valley Forge Road.

Vice Chair Betz motioned to approve the execution of all documents referred to by the Solicitor and listed on the agenda as motions 5,6,7, and 8. The motion was seconded by Supervisor Quigley. There was no public comment. **The motion passed unanimously.** 