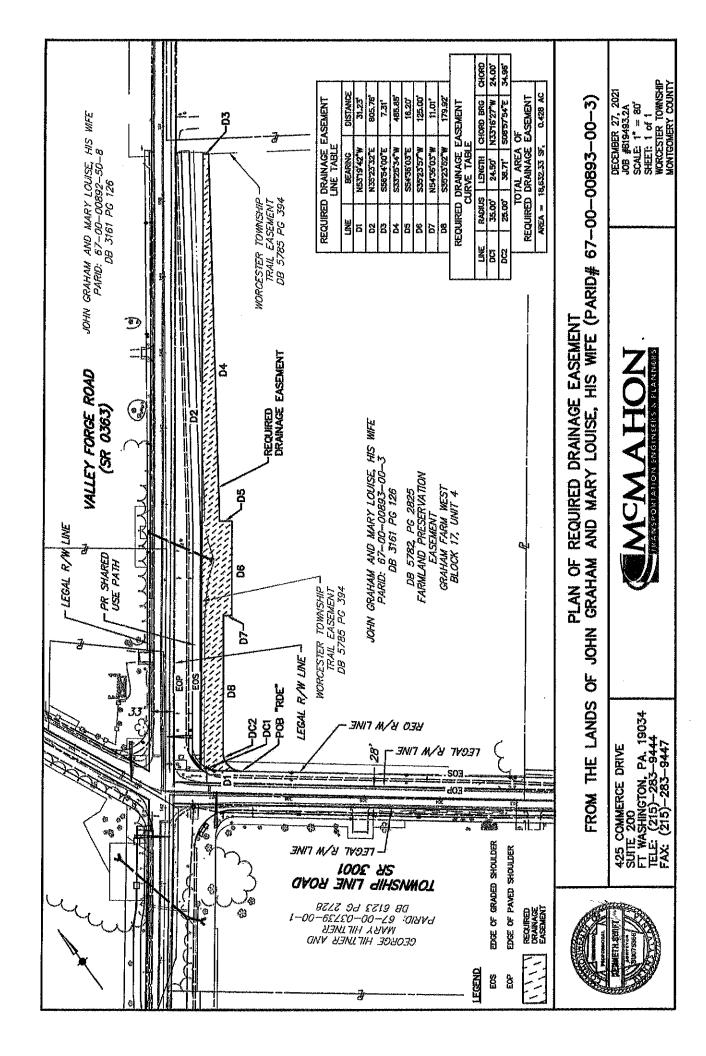

#### 5. Motion

 A motion to authorize execution by the Township of the Valley Forge Road Corridor Temporary Construction and Access Easement and to accept the Deed of Dedication of Street Right-of-Way signed by The Stables Community Association re: 0 Spring Hill Road

Chair DeLello asked the Township Solicitor to summarize motions five, six, seven, and eight. Mr. Brant replied that all properties were related to the Valley Forge Road Corridor Improvement Project, and had been negotiated by Township Staff with each property owner.

#### 6. Motion

 A motion to authorize execution by the Township of the Valley Forge Road Corridor Temporary Construction and Access Easement and to accept the Deed of Dedication of Street Right-of-Way signed by Donna Jones re: 2944 Woodlyn Ave

#### 7. Motion

• A motion to accept the Valley Forge Road Corridor Deed of Dedication of Street Rightof-Way signed by Pascual Arias and Sharon Catagnus re: 1424 Valley Forge Road

Meetings to be held at Worcester Township Community Hall, 1031 Valley Forge Road.

#### 8. Motion

 A motion to authorize execution by the Township of the Valley Forge Road Corridor Temporary Construction and Access Easement and to accept the Deed of Dedication of Street Right-of-Way signed by Derek Snyder and Kerri Owsiany re: 1252 Valley Forge Road.

Vice Chair Betz motioned to approve the execution of all documents referred to by the Solicitor and listed on the agenda as motions 5,6,7, and 8. The motion was seconded by Supervisor Quigley. There was no public comment. **The motion passed unanimously.** 