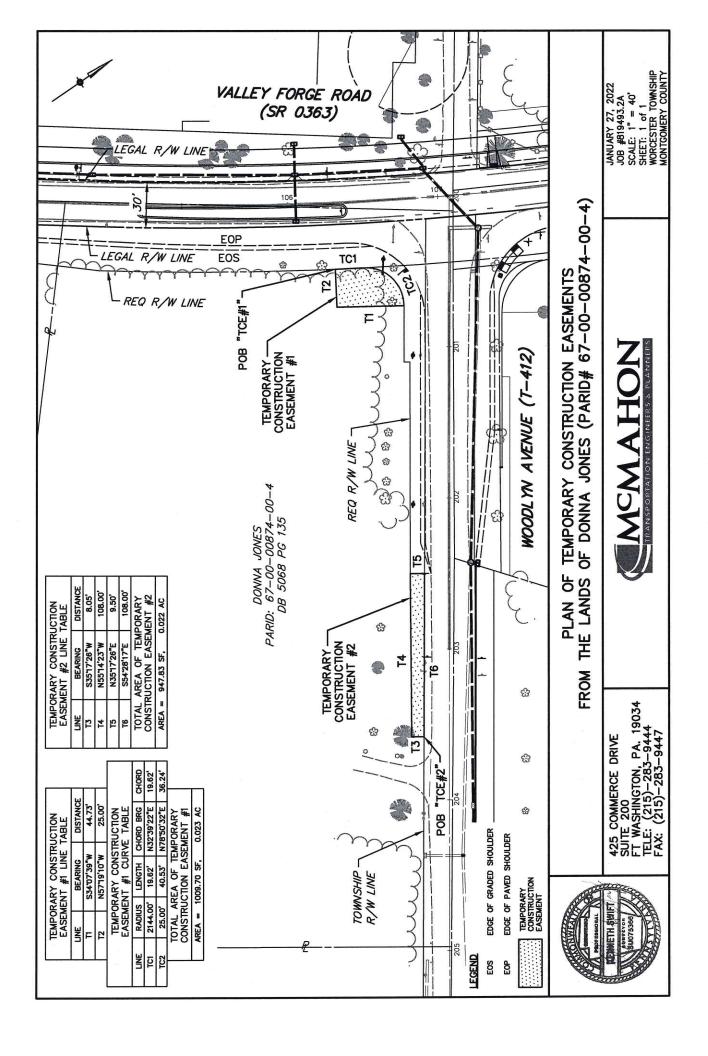

#### 4. Motions

• A motion to accept the Valley Forge Road Corridor Deed of Dedication of Street Rightof-Way signed by MB Investments re: 1224 Valley Forge Road.

#### 5. Motion

• A motion to accept the Valley Forge Road Corridor Deed of Dedication of Street Rightof-Way signed by Michael S. & Rebecca Current re: 1251 Valley Forge Road

#### 6. Motion

• A motion to authorize execution by the Township of the Valley Forge Road Corridor Temporary Construction and Access Easement and to accept the Deed of Dedication of Street Right-of-Way signed by John P. McAnally re: 2972 Township Line Road.

Solicitor Wendy McKenna summarized the three motions related to the Valley Forge Corredor Improvement Project. Supervisor Betz motioned to accept the Deeds of Dedication and Temporary Construction Access Easements, for the above mentioned properties.

Supervisor Betz motioned to approve the motions to accept Deeds of Dedication and Temporary Construction Access Easements, as articulated by Solicitor Wendy McKenna.

Supervisor Quigley asked to explain the purpose of this project for those watching the recording. Mr. DeLello offered the project began by noting the road needed enhancements for safety and traffic flow. A grant was received to design the improvements and the Township has been working with their traffic engineer to better manage modern storms and traffic. Small portions of property frontage are required, so the Township has been in contact with property owners over the past year to communicate these needs and work with them to acquire the property for the enhancements, while looking out for residents interests along the way. Mr. Betz added the road is a PennDOT road, so staff are also working to coordinate the project with the state.