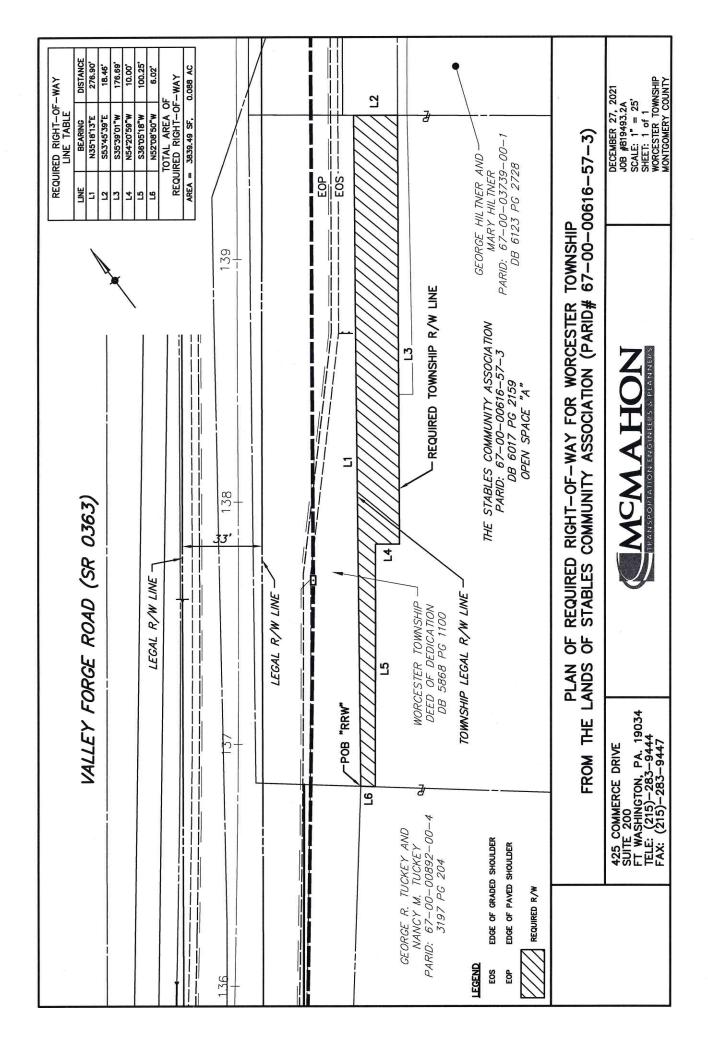

#### 4. Motions

• A motion to accept the Valley Forge Road Corridor Deed of Dedication of Street Rightof-Way signed by MB Investments re: 1224 Valley Forge Road.

#### 5. Motion

• A motion to accept the Valley Forge Road Corridor Deed of Dedication of Street Rightof-Way signed by Michael S. & Rebecca Current re: 1251 Valley Forge Road

#### 6. Motion

• A motion to authorize execution by the Township of the Valley Forge Road Corridor Temporary Construction and Access Easement and to accept the Deed of Dedication of Street Right-of-Way signed by John P. McAnally re: 2972 Township Line Road.

Solicitor Wendy McKenna summarized the three motions related to the Valley Forge Corredor Improvement Project. Supervisor Betz motioned to accept the Deeds of Dedication and Temporary Construction Access Easements, for the above mentioned properties.

Supervisor Betz motioned to approve the motions to accept Deeds of Dedication and Temporary Construction Access Easements, as articulated by Solicitor Wendy McKenna.

Supervisor Quigley asked to explain the purpose of this project for those watching the recording. Mr. DeLello offered the project began by noting the road needed enhancements for safety and traffic flow. A grant was received to design the improvements and the Township has been working with their traffic engineer to better manage modern storms and traffic. Small portions of property frontage are required, so the Township has been in contact with property owners over the past year to communicate these needs and work with them to acquire the property for the enhancements, while looking out for residents interests along the way. Mr. Betz added the road is a PennDOT road, so staff are also working to coordinate the project with the state.