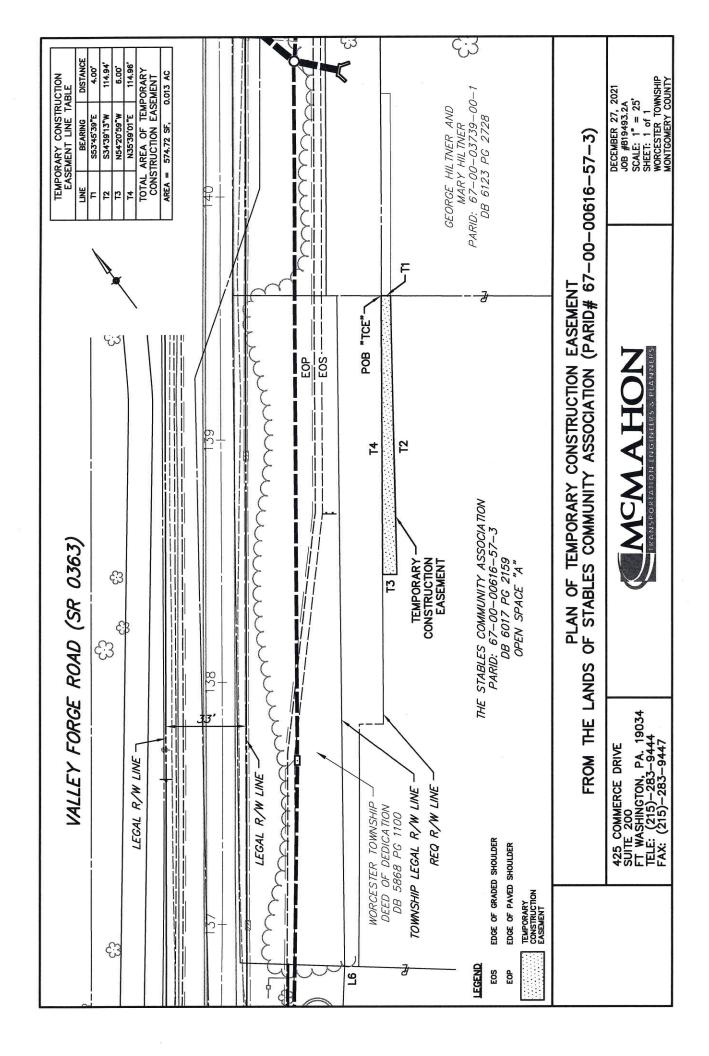

#### 4. Motions

• A motion to accept the Valley Forge Road Corridor Deed of Dedication of Street Rightof-Way signed by MB Investments re: 1224 Valley Forge Road.

#### 5. Motion

• A motion to accept the Valley Forge Road Corridor Deed of Dedication of Street Rightof-Way signed by Michael S. & Rebecca Current re: 1251 Valley Forge Road

#### 6. Motion

• A motion to authorize execution by the Township of the Valley Forge Road Corridor Temporary Construction and Access Easement and to accept the Deed of Dedication of Street Right-of-Way signed by John P. McAnally re: 2972 Township Line Road.

Solicitor Wendy McKenna summarized the three motions related to the Valley Forge Corredor Improvement Project. Supervisor Betz motioned to accept the Deeds of Dedication and Temporary Construction Access Easements, for the above mentioned properties.

Supervisor Betz motioned to approve the motions to accept Deeds of Dedication and Temporary Construction Access Easements, as articulated by Solicitor Wendy McKenna.

Supervisor Quigley asked to explain the purpose of this project for those watching the recording. Mr. DeLello offered the project began by noting the road needed enhancements for safety and traffic flow. A grant was received to design the improvements and the Township has been working with their traffic engineer to better manage modern storms and traffic. Small portions of property frontage are required, so the Township has been in contact with property owners over the past year to communicate these needs and work with them to acquire the property for the enhancements, while looking out for residents interests along the way. Mr. Betz added the road is a PennDOT road, so staff are also working to coordinate the project with the state.