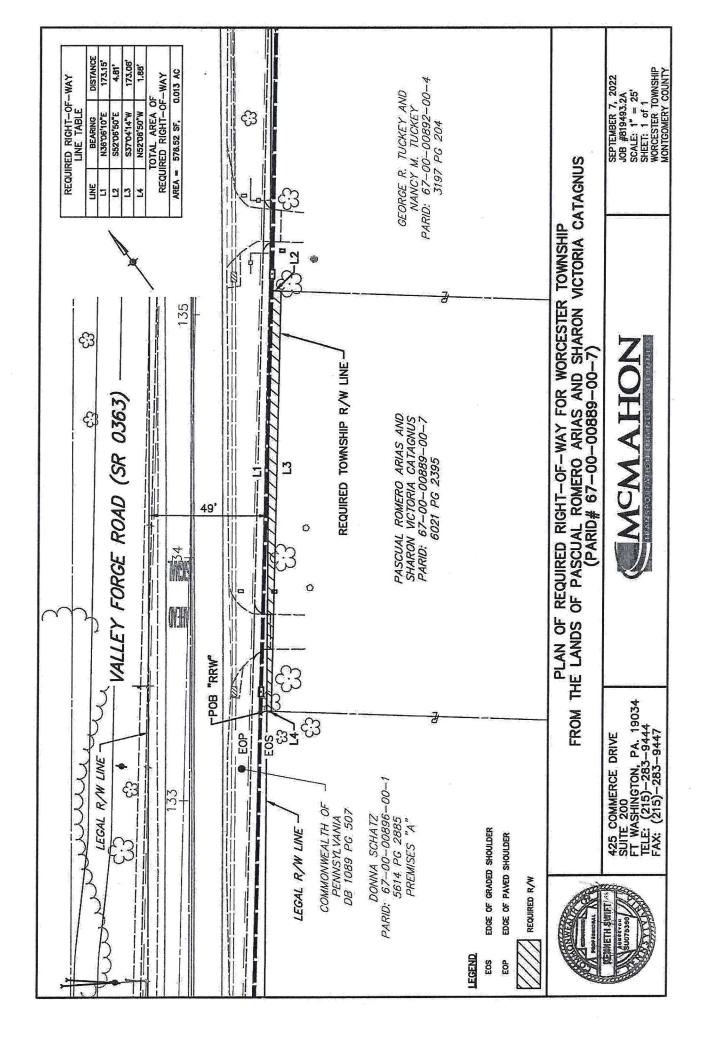

#### 4. Motions

• A motion to accept the Valley Forge Road Corridor Deed of Dedication of Street Rightof-Way signed by MB Investments re: 1224 Valley Forge Road.

#### 5. Motion

• A motion to accept the Valley Forge Road Corridor Deed of Dedication of Street Rightof-Way signed by Michael S. & Rebecca Current re: 1251 Valley Forge Road

#### 6. Motion

• A motion to authorize execution by the Township of the Valley Forge Road Corridor Temporary Construction and Access Easement and to accept the Deed of Dedication of Street Right-of-Way signed by John P. McAnally re: 2972 Township Line Road.

Solicitor Wendy McKenna summarized the three motions related to the Valley Forge Corredor Improvement Project. Supervisor Betz motioned to accept the Deeds of Dedication and Temporary Construction Access Easements, for the above mentioned properties.

Supervisor Betz motioned to approve the motions to accept Deeds of Dedication and Temporary Construction Access Easements, as articulated by Solicitor Wendy McKenna.

Supervisor Quigley asked to explain the purpose of this project for those watching the recording. Mr. DeLello offered the project began by noting the road needed enhancements for safety and traffic flow. A grant was received to design the improvements and the Township has been working with their traffic engineer to better manage modern storms and traffic. Small portions of property frontage are required, so the Township has been in contact with property owners over the past year to communicate these needs and work with them to acquire the property for the enhancements, while looking out for residents interests along the way. Mr. Betz added the road is a PennDOT road, so staff are also working to coordinate the project with the state.