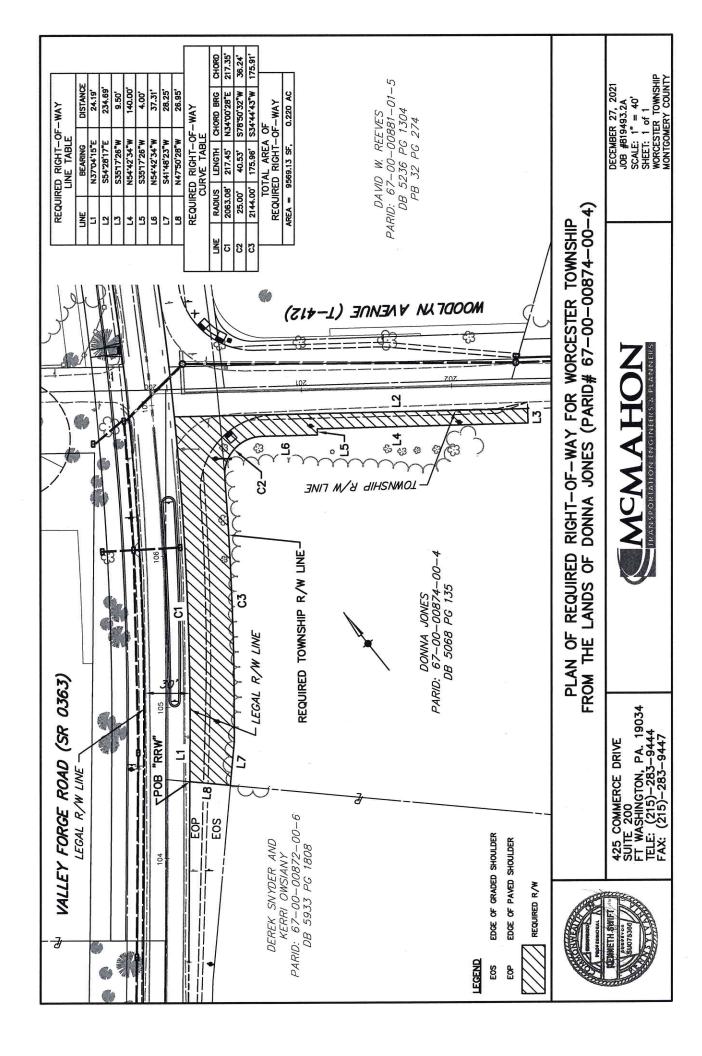

#### 4. Motions

• A motion to accept the Valley Forge Road Corridor Deed of Dedication of Street Rightof-Way signed by MB Investments re: 1224 Valley Forge Road.

#### 5. Motion

• A motion to accept the Valley Forge Road Corridor Deed of Dedication of Street Rightof-Way signed by Michael S. & Rebecca Current re: 1251 Valley Forge Road

#### 6. Motion

• A motion to authorize execution by the Township of the Valley Forge Road Corridor Temporary Construction and Access Easement and to accept the Deed of Dedication of Street Right-of-Way signed by John P. McAnally re: 2972 Township Line Road.

Solicitor Wendy McKenna summarized the three motions related to the Valley Forge Corredor Improvement Project. Supervisor Betz motioned to accept the Deeds of Dedication and Temporary Construction Access Easements, for the above mentioned properties.

Supervisor Betz motioned to approve the motions to accept Deeds of Dedication and Temporary Construction Access Easements, as articulated by Solicitor Wendy McKenna.

Supervisor Quigley asked to explain the purpose of this project for those watching the recording. Mr. DeLello offered the project began by noting the road needed enhancements for safety and traffic flow. A grant was received to design the improvements and the Township has been working with their traffic engineer to better manage modern storms and traffic. Small portions of property frontage are required, so the Township has been in contact with property owners over the past year to communicate these needs and work with them to acquire the property for the enhancements, while looking out for residents interests along the way. Mr. Betz added the road is a PennDOT road, so staff are also working to coordinate the project with the state.