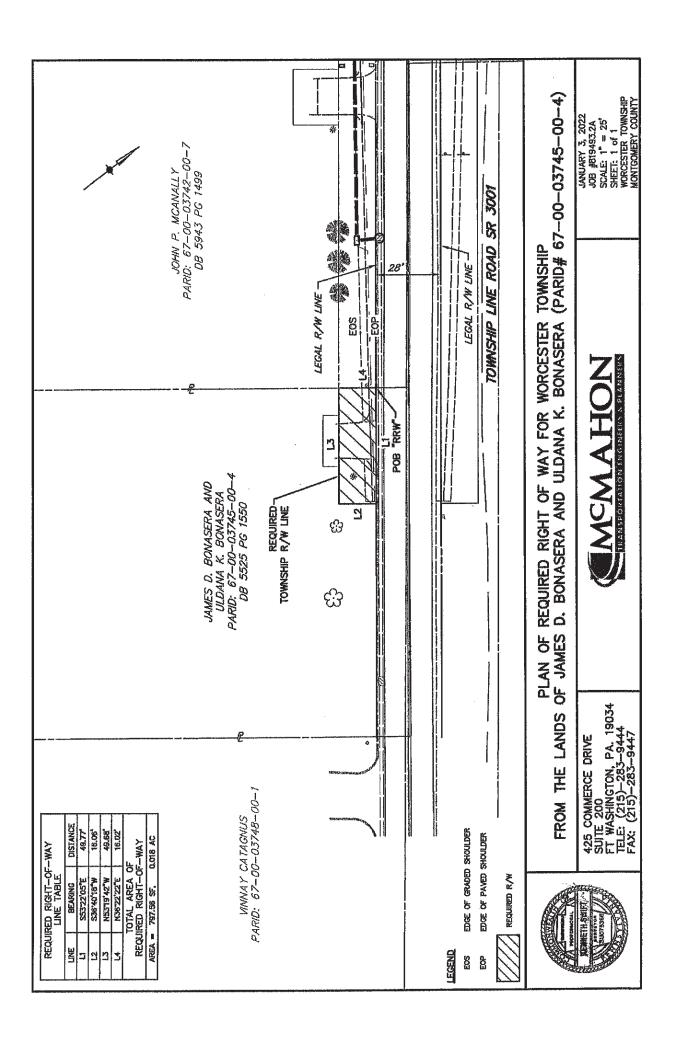

Supervisor Betz motioned to authorize execution by the Township of the Valley Forge Corridor Deed of Dedication, and Temporary Construction Easements signed by J. Bonasera and U. Bonasera. Supervisor Quigley seconded the motion. There was no public comment.