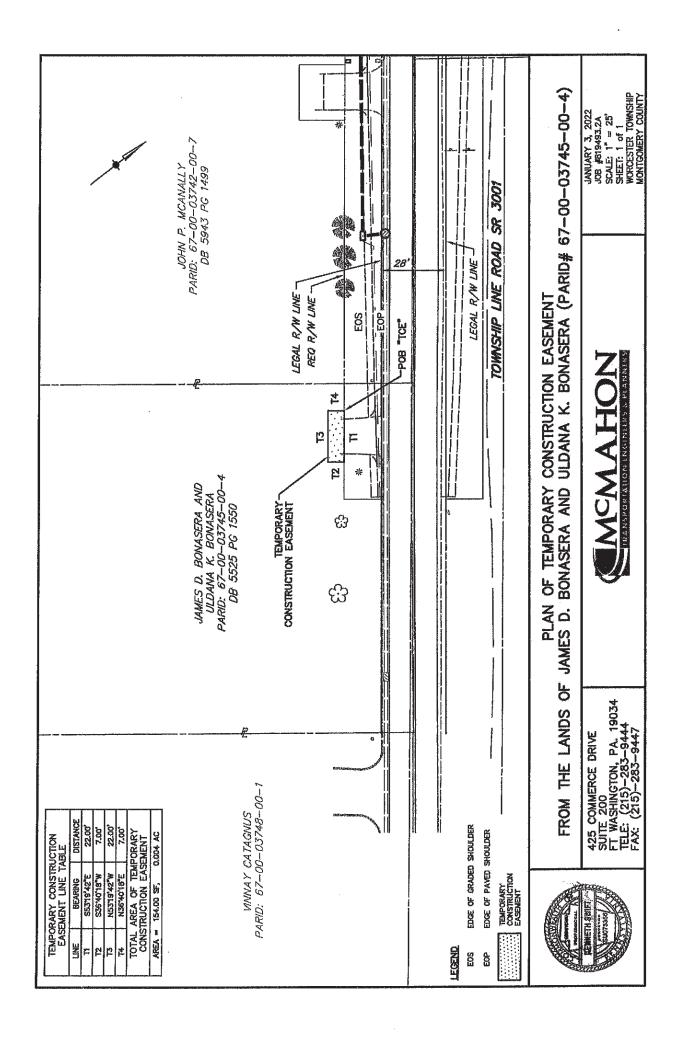

#### The motion was passed unanimously.

- 4. Motion
  - A motion to authorize execution by the Township of the Valley Forge Corridor Deed of Dedication, and Temporary Construction Easements signed by J. Bonasera and U. Bonasera.

Supervisor Betz motioned to authorize execution by the Township of the Valley Forge Corridor Deed of Dedication, and Temporary Construction Easements signed by J. Bonasera and U. Bonasera. Supervisor Quigley seconded the motion. There was no public comment.

The motion passed unanimously.

**OTHER BUSINESS** 