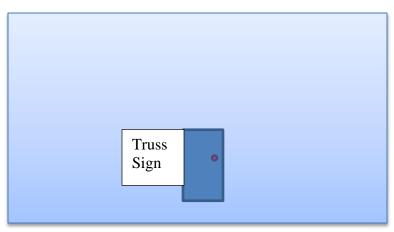

## Signage placement requirements

A sign shall be placed on the left of the main entrance at each structure, at a height of not less than five feet above the floor level. The developer or owner of a residential subdivision with dwellings that contain truss construction shall install a truss emblem at a location at or near the entry point to the development.

#### **Signage placement example (main entrance of structure)**

Figure 1 Not to scale

Figure 2 Not to scale