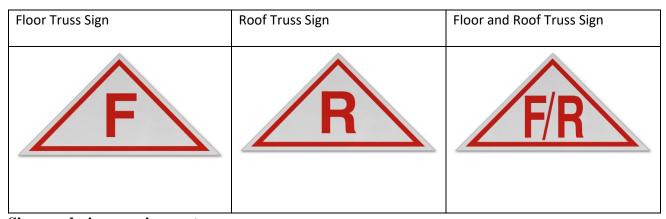

Please see the following signs below that are required where applicable.

Signage design requirements

A sign consisting of an isosceles triangle not less than 12 inches horizontally by six inches vertically made of reflective material with white as the background and red lettering, containing the following: "F" to signify a building or structure having a floor with truss construction; "R" to signify a building or structure having a roof with truss construction; or "FR" to signify a building or structure having both a floor and roof truss construction