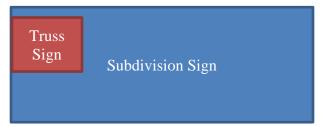

## Signage placement requirements

A sign shall be placed on the left of the main entrance at each structure, at a height of not less than five feet above the floor level. The developer or owner of a residential subdivision with dwellings that contain truss construction shall install a truss emblem at a location at or near the entry point to the development.

#### **Signage placement example (main entrance of structure)**

Figure 1 Not to scale

Figure 2 Not to scale