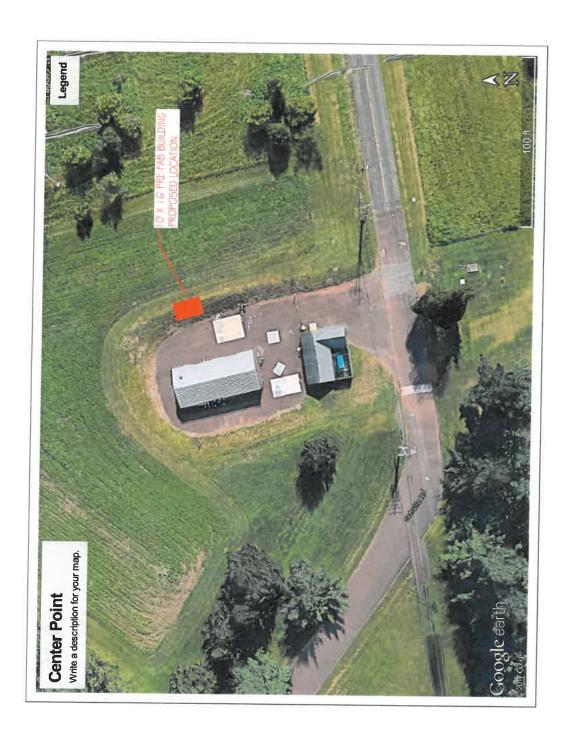

d-benefit pension plan, and in the amount of \$5,624 for the defined-contribution pension plan. The motion was seconded by Supervisor Quigley.

There was no public comment.

By unanimous vote the Board adopted the motion to approve.

h) <u>resignation</u> – Supervisor Bustard made a motion to accept the resignation of Laura Simpson, Parks, Grants & Outreach Coordinator. The motion was seconded by Supervisor Quigley.

There was no public comment.

By unanimous vote the Board adopted the motion to approve.

#### OTHER BUSINESS

There was no other business discussed at this evening's Business Meeting.

#### **ADJOURNMENT**

There being no further business brought before the Board, Chair Caughlan adjourned the Business Meeting at 8:05 PM.

Respectfully Submitted:

Tommy Ryan Township Manager



#### TOWNSHIP OF WORCESTER MONTGOMERY COUNTY, PENNSYLVANIA

#### RESOLUTION 2017-18

### A RESOLUTION TO GRANT REVISED PRELIMINARY/FINAL LAND DEVELOPMENT APPROVAL OF FAIRVIEW VILLAGE CHURCH PLAN - BUILDING ADDITION

WHEREAS, Church of the Nazarene of Fairview Village (hereinafter referred to as "Applicant") has submitted a Land Development Plan to Worcester Township and has made application for Preliminary/Final Plan Approval of a plan known as Building Addition - Fairview Village Church Plan. The Applicant is the legal owner of an approximate 19.274 acre tract of land located at 3044 Germantown Pike, Worcester Township, Montgomery County, Pennsylvania in the AGR - Agricultural Zoning District of the Township, being Tax Parcel Nos. 67-00-01585-004 and 67-00-01585-104 as more fully descri