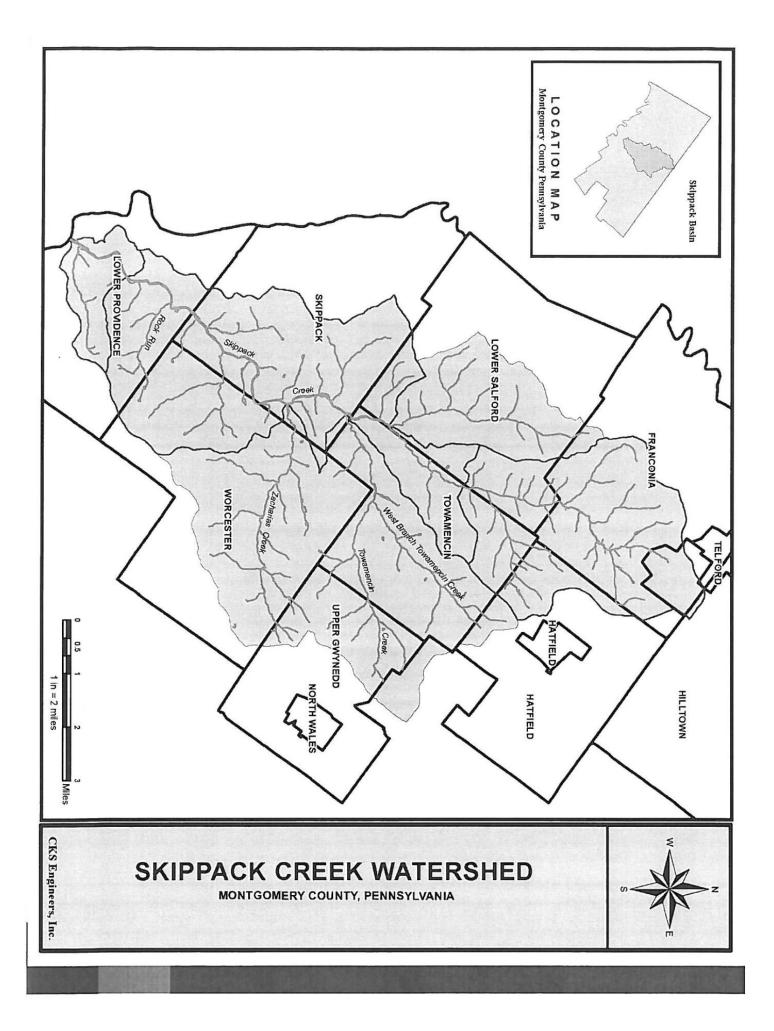

### Worcester Township

Skippack Creek Modeling

## Skippack Creek TMDL

- Creek was established in a report by EPA Region III on The Total Maximum Daily Load (TMDL) for Skippack April 8, 2005
- sediment load for each of the municipalities within the This TMDL report requires an 18% reduction in Skippack Creek Watershed
- There are 12 municipalities within the Skippack Creek Watershed

## Sewersheds & Parsing

- CKS Engineers is currently mapping the sewersheds (or drainage areas) for each outfall in the MS4 Area within Worcester Township.
- area does not flow to a regulated storm sewer system. Watershed within Worcester Township can be parsed out or removed from the area of responsibility if the Once completed, portions of the Skippack Creek
- quantity of reduction required to achieve the required Parsing will reduce the existing sediment load and the 18% reduction.