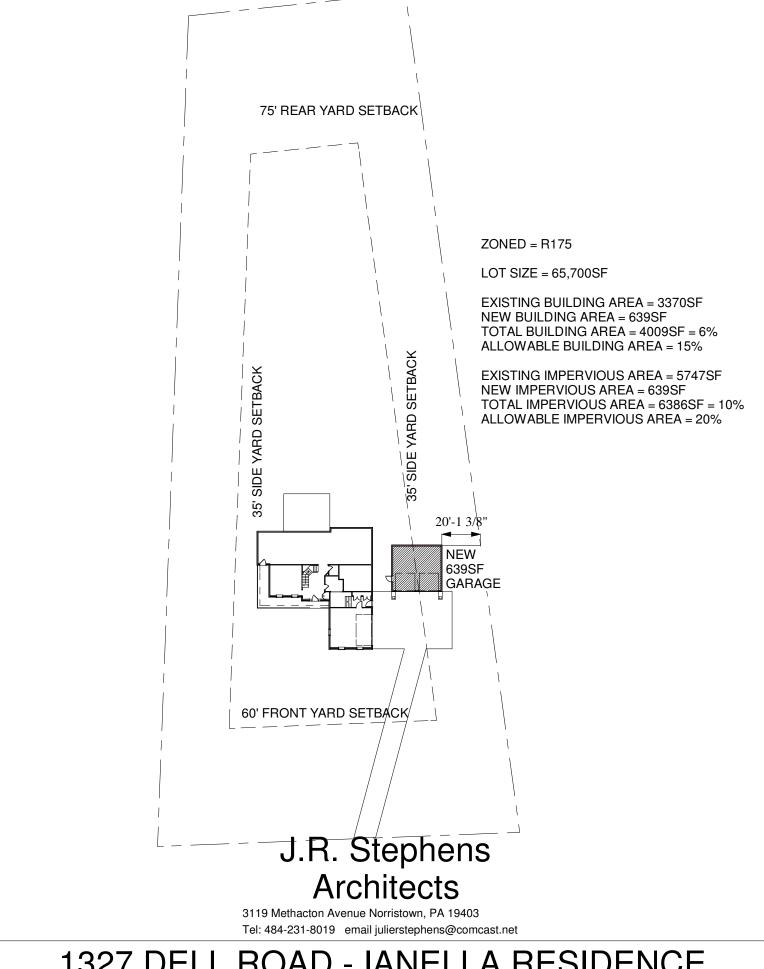

**Zoning Officer** 

July 20, 2020

Worcester Township

Re: Iannella Residence

To whom it may concern:

We are seeking relief from the side setback requirement in section 150-37C(1). Please feel free to contact me with concerns or comments.

Sincerely,

Julie R. Stephens, AIA Principal Architect

1327 DELL ROAD - IANELLA RESIDENCE