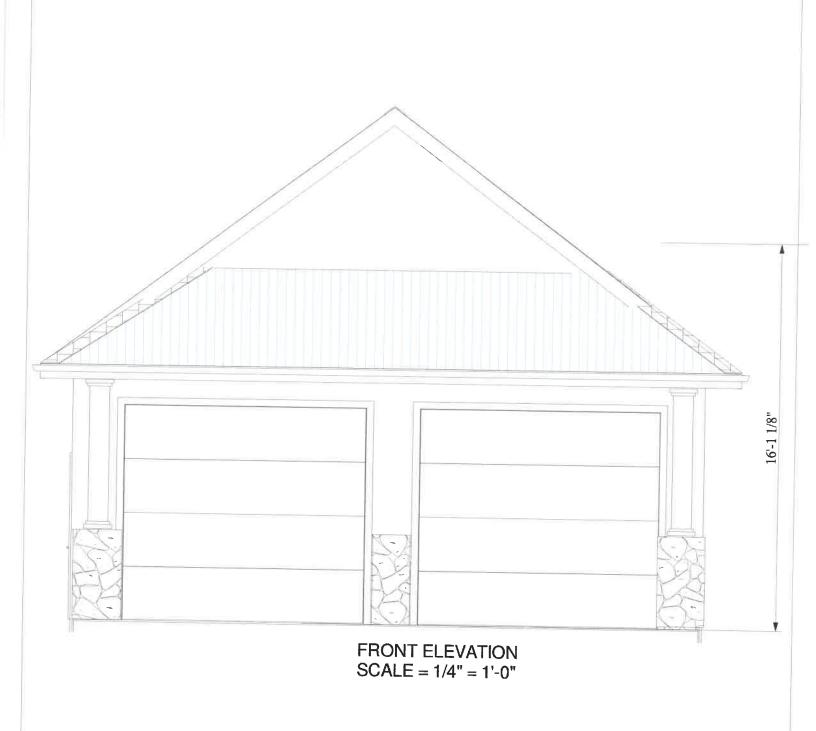

# J.R. Stephens Architects

3119 Methacton Avenue Norristown, PA 19403 Tel: 484-231-8019 email julierstephens@comcast.net

1327 DELL ROAD - IANELLA RESIDENCE

FRONT ELEVATION SCALE = 1/16" = 1'-0"